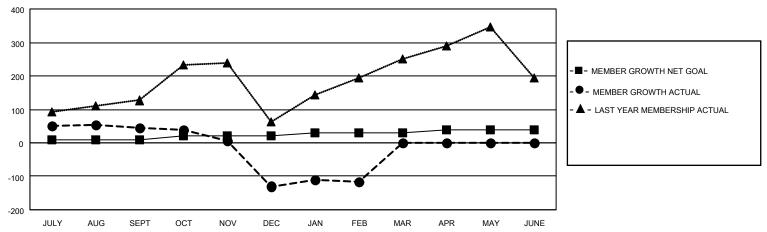

## GOALS AND ACTUAL MEMBERS CUMULATIVE

| DROPPED CLUBS: 5 |     | 64 CLUBS OF 153 ADDED 1 OR<br>MORE NEW MEMBERS | GENDER DISTRIBUTION            |                |  |
|------------------|-----|------------------------------------------------|--------------------------------|----------------|--|
|                  |     | WORL NEW WEINDERG                              | MALE                           | 3,710 (84.45%) |  |
|                  |     |                                                | FEMALE 681 (15.50%)            |                |  |
| DROPPED MEMBERS  |     |                                                | NON BINARY                     | 0 (0.00%)      |  |
|                  |     |                                                | PREFER NOT TO ANSWER 2 (0.05%) |                |  |
| DECEASED         | 7   |                                                |                                | ,              |  |
| CLUB CANCELLED   | 67  | CLICK HERE FOR CUMULATIVE                      | TOTAL FAMILY UNIT MEMBERS      | 1,840          |  |
| OTHER            | 313 | MEMBERSHIP DATA                                |                                |                |  |
| TOTAL            | 387 |                                                | FAMILY MEMBERS PAYING HAI      | LF DUES 1,197  |  |
|                  |     |                                                |                                |                |  |

## MONTHLY MEMBERSHIP PROGRESS REPORT

LOCATION INDIA District 321 F Results as of: 2/28/2023

| Clubs RESULTS FOR 2022-2023 |   |   |   | Members RESULTS FOR 2022-2023 |    |     |     |
|-----------------------------|---|---|---|-------------------------------|----|-----|-----|
|                             |   |   |   |                               |    |     |     |
| JULY/AUG/SEPT               | 2 | 1 | 0 | JULY/AUG/SEPT                 | 10 | 169 | 100 |
| OCT/NOV/DEC                 | 2 | 0 | 4 | OCT/NOV/DEC                   | 10 | 35  | 203 |
| JAN/FEB/MAR                 | 2 | 0 | 1 | JAN/FEB/MAR                   | 10 | 126 | 84  |
| APR/MAY/JUNE                | 2 | 0 | 0 | APR/MAY/JUNE                  | 10 | 0   | 0   |