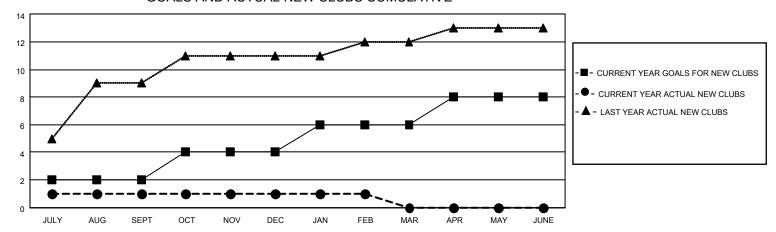

## GOALS AND ACTUAL NEW CLUBS CUMULATIVE

## MONTHLY MEMBERSHIP PROGRESS REPORT

LOCATION INDIA District 321 F Results as of: 2/28/2023

| Clubs RESULTS FOR 2022-2023 |   |   |   | Members RESULTS FOR 2022-2023 |    |     |     |
|-----------------------------|---|---|---|-------------------------------|----|-----|-----|
|                             |   |   |   |                               |    |     |     |
| JULY/AUG/SEPT               | 2 | 1 | 0 | JULY/AUG/SEPT                 | 10 | 169 | 100 |
| OCT/NOV/DEC                 | 2 | 0 | 4 | OCT/NOV/DEC                   | 10 | 35  | 203 |
| JAN/FEB/MAR                 | 2 | 0 | 1 | JAN/FEB/MAR                   | 10 | 126 | 84  |
| APR/MAY/JUNE                | 2 | 0 | 0 | APR/MAY/JUNE                  | 10 | 0   | 0   |